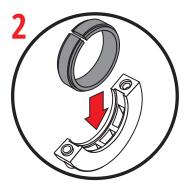

## INSTALLATION INSTRUCTIONS

Pre-install the nuts on both collars by using the bolt to pull the nut into place.

Install the rubber strip and collar assembly around the propeller shaft.