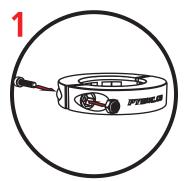

## HARDWARE

- M6 x 1 x 30mm 2qty
- M6 Nyloc Nut 2qty

## PSS Seal

12532 Beverly Park Road Ste. B Lynnwood, WA 98087 425-400-1772 info@psseal.com www.pssseal.com

Insert the rubber strip into the collar.

Apply tape to the ends of the rubber strip to hold it in place. Install the other half of the collar.