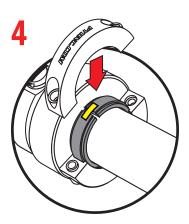

Tighten the assembly (alternating sides, back and forth) with the provided two bolts. *Snug, do not over tighten.* 