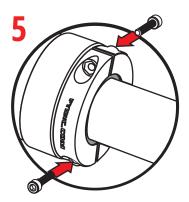

Tighten the assembly (alternating sides, back and forth) with the provided two bolts. *Snug, do not over tighten.* 