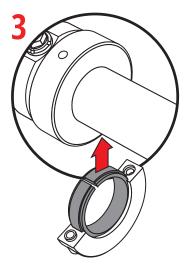

## PSS Seal

12532 Beverly Park Road Ste. B Lynnwood, WA 98087 425-400-1772 info@psseal.com www.pssseal.com

Insert the rubber strip into the collar.

Apply tape to the ends of the rubber strip to hold it in place. Install the other half of the collar.